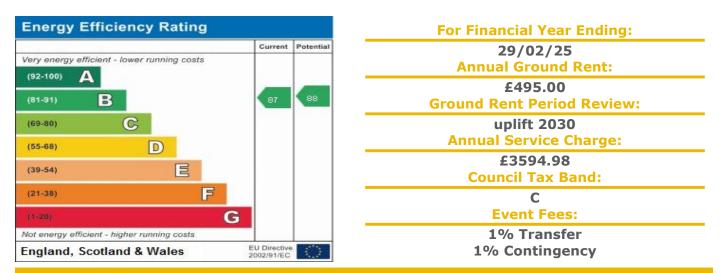

## A FIRST FLOOR ONE BEDROOM RETIREMENT APARTMENT

Austen Court was constructed by McCarthy & Stone Ltd and comprises of 37 properties arranged over 4 floors each served by a lift. The Development Manager can be contacted from various points within each property in case of an emergency. For periods when the Development Manager is off duty there is a 24 hour emergency Appello call system. Each property comprises of an entrance hall, lounge, kitchen, one or two bedrooms and bathroom. It is a condition of purchase that residents be over the age of 60 years, or in the event of a couple, one must be over the age of 60 years and the other over the age of 55 years. Please speak to our Property Consultant if you require information regarding Event Fees that may apply to this property.