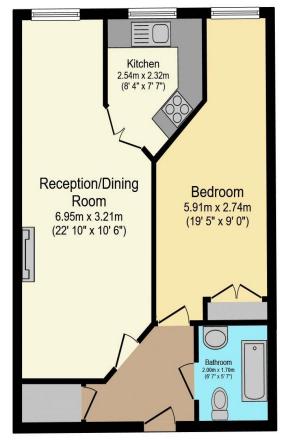

## Visit us at retirementhomesearch.co.uk

Total floor area 50.5 sq.m. (544 sq.ft.) approx

This floor plan is for illustrative purposes only. It is not drawn to scale. Any measurements, floor areas (including any total floor area), openings and orientation are approximate. No details are guaranteed, they cannot be relied upon for any purpose and they do not form part of any agreement. No liability is taken for any error, omission or misstatement. A party must rely upon its own inspection(s). Powered by www.focalagent.com